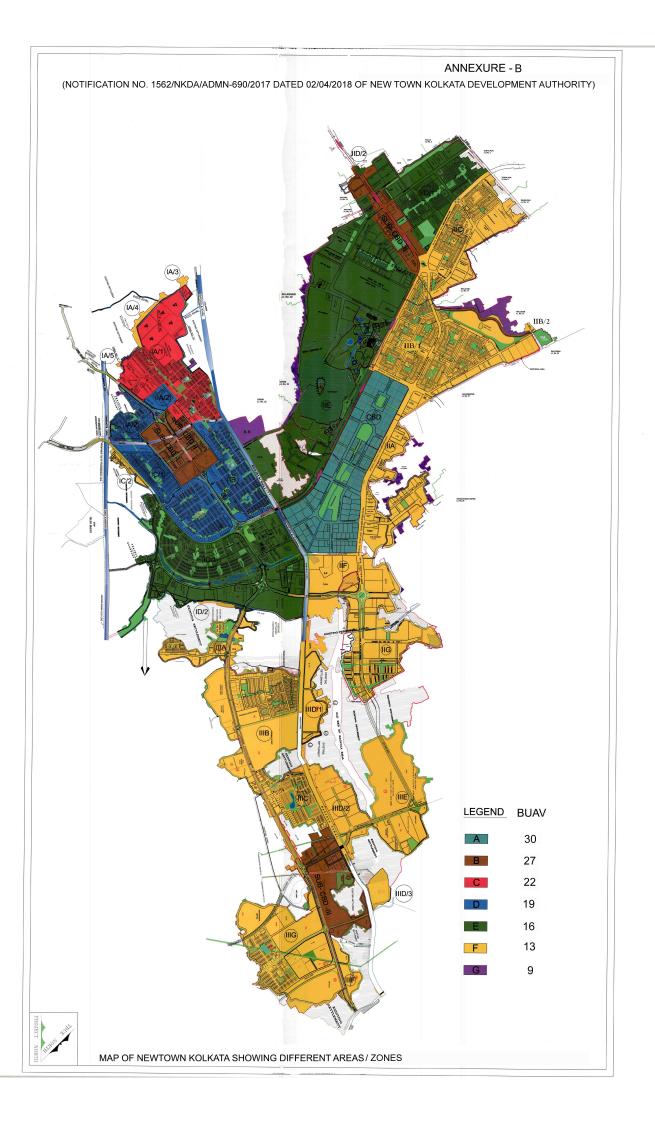

Table I: Base Unit Area Value (BUAV) for Different Areas in New Town, Kolkata:

As per provision of section 36H(1)(c) & section 36H(1)(f) of the NKDA Act, 2007 different Base Unit Area Values for different areas have been determined as follows:

| Identification<br>of area | Area Code                                                                                                                                                                       | BUAV<br>(Rupees per Sq. ft.<br>per Annum) |
|---------------------------|---------------------------------------------------------------------------------------------------------------------------------------------------------------------------------|-------------------------------------------|
| A                         | Central Business District (CBD)                                                                                                                                                 | 30                                        |
| В                         | Sub CBD-1, Sub CBD-II, Sub CBD-III                                                                                                                                              | 27                                        |
| C                         | IA/1                                                                                                                                                                            | 22                                        |
| D                         | IA/2, IB, IC/1                                                                                                                                                                  | 19                                        |
| E                         | ID/1, IID/1, IID/2, IIE                                                                                                                                                         | 16                                        |
| F                         | IA/3, IA/4, IA/5, IC/2, ID/2, IIA, IIB/1,IIB/2, IIC, IIF, IIG, IIIA, IIIB, IIIC, IIID/1, IIID/2, IIID/3, IIIE, IIIF, IIIG and all EWS Housings anywhere within New Town Kolkata | 13                                        |
| G                         | ALL RR Plots                                                                                                                                                                    | 9                                         |

Note: Boundary descriptions of different areas have been detailed and defined in Annexure-A and also depicted in map in Annexure - B.

Table II: Multiplicative factors for Covered Spaces/Vacant Lands& Vacant land with Under Construction Building/Land Containing Buildings

## ANNEXURE-A

(Notification No. 1562/NKDA/ADMN/690/2017 dated 02/04/2018 of New Town Kolkata Development Authority)

# GEOGRAPHICAL BOUNDARIES OF DIFFERENT AREAS / ZONES

| SI.<br>No. | Action<br>Area | Details<br>of the<br>area | Boundary Description                                                                                                                                                                              | Identification<br>of area | Base Unit<br>Area Value<br>(BUAV)<br>Rs. per sq. ft.<br>per annum |
|------------|----------------|---------------------------|---------------------------------------------------------------------------------------------------------------------------------------------------------------------------------------------------|---------------------------|-------------------------------------------------------------------|
| 1          |                | 1A/1                      | North - Project Boundary & Periphery Canal<br>South - MAR (1111) Street No 64, Plot No AH/2,<br>Plot No AH/5, AH/3 Street No 77<br>East - Link Canal<br>West - Periphery Canal & Project Boundary | C .                       | 22.00                                                             |
| 2          |                | 1A/2                      | North -MAR (1111) Street No 64,45 & 70<br>South- Periphery Canal & Project Boundary<br>East - Link Canal, Street No 21 & 24<br>West - Periphery Canal & Project Boundary                          | D                         | 19.00                                                             |
| 3          |                | 1A/3                      | North - Project Boundary<br>South - Pass Khal<br>East - Periphery Canal, Plot No 38/1<br>West - Project Boundary                                                                                  | F                         | 13.00                                                             |
| 4          |                | 1A/4                      | North - Pass Khal<br>South - Periphery Canal<br>East - Periphery Canal<br>West - Project Boundary                                                                                                 | F                         | 13.00                                                             |
| 5          |                | 1A/5                      | North - Periphery Canal<br>South - Project Boundary<br>East - Project Boundary<br>West - Project Boundary                                                                                         | F                         | 13.00                                                             |
| 6          | AA-I           | 1B                        | North - Baghjola Khal<br>South - Street No 97,144, MAR (1111)<br>East - MAR (1111)<br>West - Link Canal                                                                                           | D                         | 19.00                                                             |
| 7          |                | 1C/1                      | North - Street No 175 & 240, MAR (1111)<br>South - MAR (2222)<br>East - MAR (2222)<br>West - Link Canal                                                                                           | D                         | 19.00                                                             |
| 8          |                | 1C/2                      | North - MAR (2222) South - Project Boundary & Periphery Canal East - Project Boundary & Periphery Canal West - Project Boundary & Periphery Canal                                                 | F                         | 13.00                                                             |
| 9          |                | 1D/1                      | North - Bagjola Canal<br>South - Periphery Canal & Project Boundary<br>East - Periphery Canal<br>West - MAR (1111) & MAR (2222)                                                                   | E                         | 16.00                                                             |
| 10         |                | 1D/2                      | North - Periphery Canal<br>South - Project Boundary<br>East -Project Boundary<br>West - Periphery Canal                                                                                           | F                         | 13.00                                                             |
| 11         |                | SUB<br>CBD-1              | North - Plot No AH/1, Street No 77 & 97<br>South - Street No 175<br>East - Street No 240 & 144<br>West - Street No 70 & 24                                                                        | B II                      | 27.00                                                             |

| Sl.<br>No. | Action<br>Area                                                                                                                                                                                                                                                                                                                                                                                                                                                                                                                                                                                                                                                                                                                                                                                                                                                                                                                                                                                                                                                                                                                                                                                                                                                                                                                                                                                                                                                                                                                                                                                                                                                                                                                                                                                                                                                                                                                                                                                                                                                                                                                 | Details<br>of the<br>area | Boundary Description                                                                                                                                                                                                                 | Identification of area | Base Unit<br>Area Value<br>(BUAV)<br>Rs. per sq. ft. |
|------------|--------------------------------------------------------------------------------------------------------------------------------------------------------------------------------------------------------------------------------------------------------------------------------------------------------------------------------------------------------------------------------------------------------------------------------------------------------------------------------------------------------------------------------------------------------------------------------------------------------------------------------------------------------------------------------------------------------------------------------------------------------------------------------------------------------------------------------------------------------------------------------------------------------------------------------------------------------------------------------------------------------------------------------------------------------------------------------------------------------------------------------------------------------------------------------------------------------------------------------------------------------------------------------------------------------------------------------------------------------------------------------------------------------------------------------------------------------------------------------------------------------------------------------------------------------------------------------------------------------------------------------------------------------------------------------------------------------------------------------------------------------------------------------------------------------------------------------------------------------------------------------------------------------------------------------------------------------------------------------------------------------------------------------------------------------------------------------------------------------------------------------|---------------------------|--------------------------------------------------------------------------------------------------------------------------------------------------------------------------------------------------------------------------------------|------------------------|------------------------------------------------------|
|            |                                                                                                                                                                                                                                                                                                                                                                                                                                                                                                                                                                                                                                                                                                                                                                                                                                                                                                                                                                                                                                                                                                                                                                                                                                                                                                                                                                                                                                                                                                                                                                                                                                                                                                                                                                                                                                                                                                                                                                                                                                                                                                                                |                           | The second second second                                                                                                                                                                                                             | Alidati                | per annum                                            |
| 12         | Facility  Color of the color of | CBD                       | North - Street No -501<br>South - Bagjola Canal & Street No 329<br>East - Street No 374<br>West - MAR (1111)                                                                                                                         | A .                    | 30.00                                                |
| 13         |                                                                                                                                                                                                                                                                                                                                                                                                                                                                                                                                                                                                                                                                                                                                                                                                                                                                                                                                                                                                                                                                                                                                                                                                                                                                                                                                                                                                                                                                                                                                                                                                                                                                                                                                                                                                                                                                                                                                                                                                                                                                                                                                | IIA                       | North - Street No 587<br>South - Bodhicharya School, Periphery Canal<br>East - Periphery Canal<br>West - Street No 374                                                                                                               | F                      | 13.00                                                |
| 14         | DI.                                                                                                                                                                                                                                                                                                                                                                                                                                                                                                                                                                                                                                                                                                                                                                                                                                                                                                                                                                                                                                                                                                                                                                                                                                                                                                                                                                                                                                                                                                                                                                                                                                                                                                                                                                                                                                                                                                                                                                                                                                                                                                                            | IIB/1                     | North - Project Boundary South - Periphery Canal East - Project Boundary West - Project Boundary                                                                                                                                     | F                      | 13.00                                                |
| 15         |                                                                                                                                                                                                                                                                                                                                                                                                                                                                                                                                                                                                                                                                                                                                                                                                                                                                                                                                                                                                                                                                                                                                                                                                                                                                                                                                                                                                                                                                                                                                                                                                                                                                                                                                                                                                                                                                                                                                                                                                                                                                                                                                | IIB/2                     | North - Street No 566, MAR (1111) Periphery Canal, Project Boundary South - Street No 501,587 East - Periphery Canal West - MAR (1111)                                                                                               | F                      | 13.00                                                |
| 16         |                                                                                                                                                                                                                                                                                                                                                                                                                                                                                                                                                                                                                                                                                                                                                                                                                                                                                                                                                                                                                                                                                                                                                                                                                                                                                                                                                                                                                                                                                                                                                                                                                                                                                                                                                                                                                                                                                                                                                                                                                                                                                                                                | IIC                       | North - Project Boundary<br>South - MAR (1111) Street No 566<br>East - Periphery Canal<br>West - MAR (4444)                                                                                                                          | F                      | 13.00                                                |
| 17         | AA-II                                                                                                                                                                                                                                                                                                                                                                                                                                                                                                                                                                                                                                                                                                                                                                                                                                                                                                                                                                                                                                                                                                                                                                                                                                                                                                                                                                                                                                                                                                                                                                                                                                                                                                                                                                                                                                                                                                                                                                                                                                                                                                                          | IID/1                     | North - Project Boundary South - Plot No IID/5, Street No 672, MAR (1111), Street No 674, Green Verge, Street No 676, 775 & 702, Plot No IID/9 to IID/15 East - MAR (4444) West - Periphery Canal                                    | Е                      | 16.00                                                |
| 18         | Total                                                                                                                                                                                                                                                                                                                                                                                                                                                                                                                                                                                                                                                                                                                                                                                                                                                                                                                                                                                                                                                                                                                                                                                                                                                                                                                                                                                                                                                                                                                                                                                                                                                                                                                                                                                                                                                                                                                                                                                                                                                                                                                          | IID/2                     | North - Project Boundary South - MAR (1111) East - Plot No IID/5, Peripheral Box Drain West - Project Boundary                                                                                                                       | E                      | 16.00                                                |
| 19         |                                                                                                                                                                                                                                                                                                                                                                                                                                                                                                                                                                                                                                                                                                                                                                                                                                                                                                                                                                                                                                                                                                                                                                                                                                                                                                                                                                                                                                                                                                                                                                                                                                                                                                                                                                                                                                                                                                                                                                                                                                                                                                                                | SUB<br>CBD-II             | North - Plot No IID/32, Street No 672, MAR (1111),<br>Street No 674, 676, 775 & 702, Green Verge.<br>South - Street No 777 & 706, Project Boundary<br>Periphery Canal<br>East - MAR (1111)<br>West - Periphery Canal& Plot No. IID/5 | В                      | 27.00                                                |
| 20         |                                                                                                                                                                                                                                                                                                                                                                                                                                                                                                                                                                                                                                                                                                                                                                                                                                                                                                                                                                                                                                                                                                                                                                                                                                                                                                                                                                                                                                                                                                                                                                                                                                                                                                                                                                                                                                                                                                                                                                                                                                                                                                                                | IIE                       | North - Street No 777 & 706 and Project Boundary<br>South - Bagjola Canal<br>East - MAR (1111)<br>West - Periphery Canal                                                                                                             | Е                      | 16.00                                                |
| 21         |                                                                                                                                                                                                                                                                                                                                                                                                                                                                                                                                                                                                                                                                                                                                                                                                                                                                                                                                                                                                                                                                                                                                                                                                                                                                                                                                                                                                                                                                                                                                                                                                                                                                                                                                                                                                                                                                                                                                                                                                                                                                                                                                | IIF                       | North - Bodhicharya School, Street No 329<br>South - Periphery Canal, Street No 793 & 716 RCC Drain<br>East - Periphery Canal<br>West - Bagjola Canal (Old), Periphery Canal                                                         | F                      | 13.00                                                |
| 22         |                                                                                                                                                                                                                                                                                                                                                                                                                                                                                                                                                                                                                                                                                                                                                                                                                                                                                                                                                                                                                                                                                                                                                                                                                                                                                                                                                                                                                                                                                                                                                                                                                                                                                                                                                                                                                                                                                                                                                                                                                                                                                                                                | IIG                       | North - RCC Drain & Street No 714 & 793 South - Periphery Canal East - Periphery Canal West - Periphery Canal                                                                                                                        | F                      | 13.00                                                |

| Sl.<br>No. | Action<br>Area | Details<br>of the<br>area | Boundary Description                                                                                                                                                                                    | Identification of area | Base Unit<br>Area Value<br>(BUAV)<br>Rs. per sq. ft.<br>per annum |
|------------|----------------|---------------------------|---------------------------------------------------------------------------------------------------------------------------------------------------------------------------------------------------------|------------------------|-------------------------------------------------------------------|
| 23         |                |                           | North - MAR (3333)<br>South - Periphery Canal<br>East - Periphery Canal<br>West - Periphery Canal                                                                                                       | F                      | 13.00                                                             |
| 24         |                |                           | North - Periphery Canal, MAR (3333) South - Periphery Canal, Plot No 987 & 1004, MAR (3333), Street No 895, Plot No. 1005, Canal Bank Road East -Bagjola Canal West - Periphery Canal, Project Boundary | G                      | 13.00                                                             |
| 25         |                |                           | North - MAR (3333), Plot NO IIIB/2, Peripheral Canal<br>South- Project Boundary, Street No 848<br>East - Bagjola Canal<br>West Periphery Canal, Project Boundary                                        | F                      | 13.00                                                             |
| 26         |                | IIID/1                    | North - Periphery Canal South - Periphery Canal East - Periphery Canal West - Bagjola Canal                                                                                                             | F                      | 13.00                                                             |
| 27         | AA-III         | IIID/2                    | North - Periphery Canal South - Periphery Canal East - Periphery Canal West - Bagjola Canal                                                                                                             | F                      | 1300                                                              |
| 28         |                | IIID/3                    | North - Project Boundary South - Project Boundary East - Project Boundary West - Bagjola Canal, Project Boundary                                                                                        | F                      | 13.00                                                             |
| 29         |                | IIIE                      | North - Periphery Canal South - Periphery Canal East - Periphery Canal West - Periphery Canal                                                                                                           | F                      | 13.00                                                             |
| 30         |                | IIIF                      | North - Plot No III F/26, Project Boundary<br>South - Periphery Canal & Project Boundary<br>East - Periphery Canal<br>West - MAR (3333)                                                                 | F                      | 13.00                                                             |
| 31         |                | IIIG                      | North - Periphery Canal & Project Boundary<br>South - Periphery Canal<br>East - MAR (3333)<br>West - Periphery Canal                                                                                    | F                      | 13.00                                                             |
| 32         |                | SUB<br>CBD -III           | North - Street No -848, Project Boundary                                                                                                                                                                | В                      | 27.00                                                             |
| 33         | EWS            | All EWS                   | G Housing anywhere in New Town, Kolkata                                                                                                                                                                 | F                      | 13.00                                                             |
| 34         |                |                           | ALL RR PLOTS                                                                                                                                                                                            | G                      | 9.00                                                              |